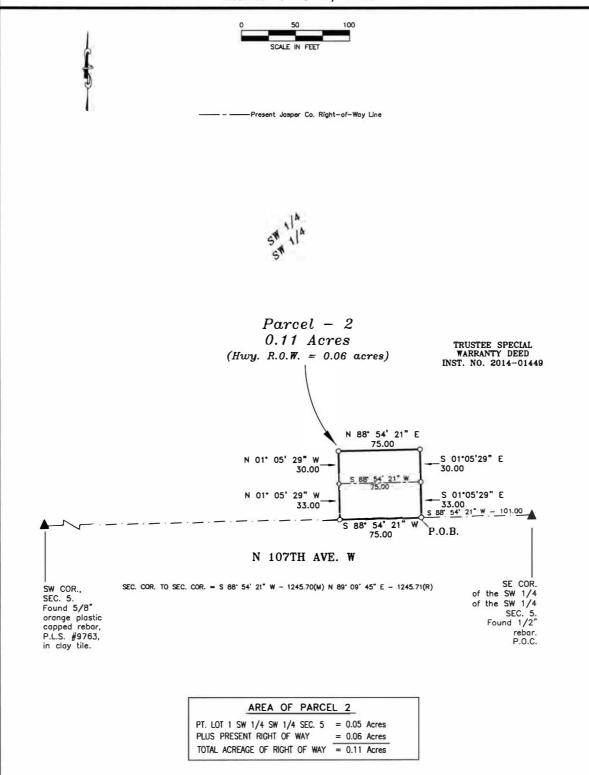

## Item 7 Engineer – Mike Frietsch

- a) Award Contract to InRoads, LLC for L-161—73-50 in the Amount of \$460,325.96 for N 51st Ave W HMA Pavement with Full Depth Reclamation
- Approval of Purchase of an Additional 0.05 acres of Permanent Easement for Public Highway at a Total Consideration of \$1,014.23 for Parcel ID No. 02.05.300.0011 (Additional Right-Of-Way for Bridge D05)