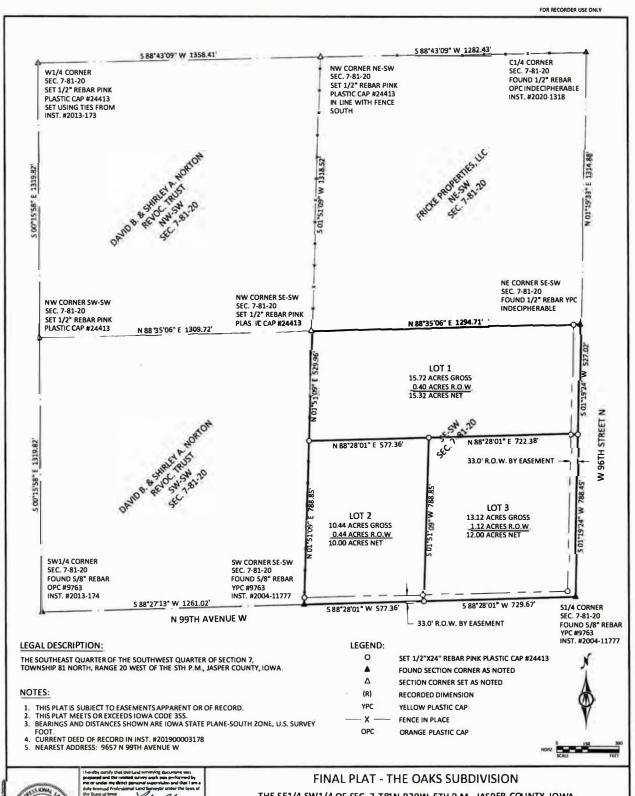

#### Item 6 Community Development – Kevin Luetters

a) Resolution Approving The Oaks Subdivision
 (Description – The Southeast Quarter of the Southwest Quarter of Section 7, Township 81 North, Range 20 West of the 5<sup>th</sup> P.M., Jasper County, Iowa)