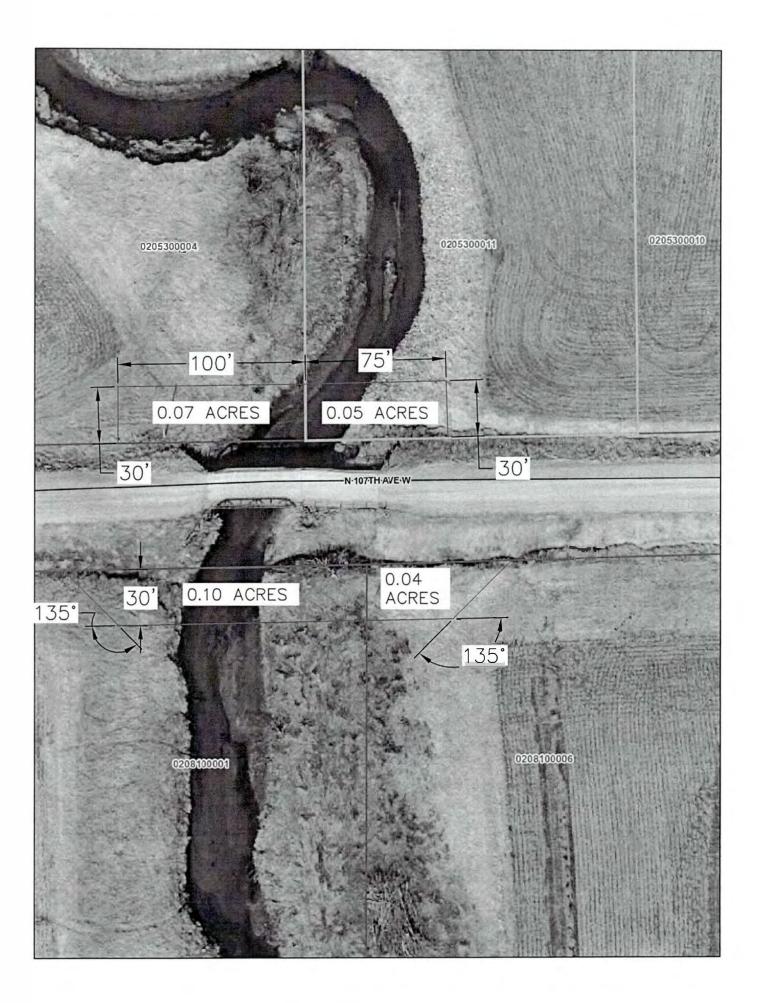

## Item 7 Engineer – Mike Frietsch

- a) Award Contract to InRoads, LLC for L-161—73-50 in the Amount of \$460,325.96 for N 51st Ave W HMA Pavement with Full Depth Reclamation
- Approval of Purchase of an Additional 0.05 acres of Permanent Easement for Public Highway at a Total Consideration of \$1,014.23 for Parcel ID No. 02.05.300.0011 (Additional Right-Of-Way for Bridge D05)