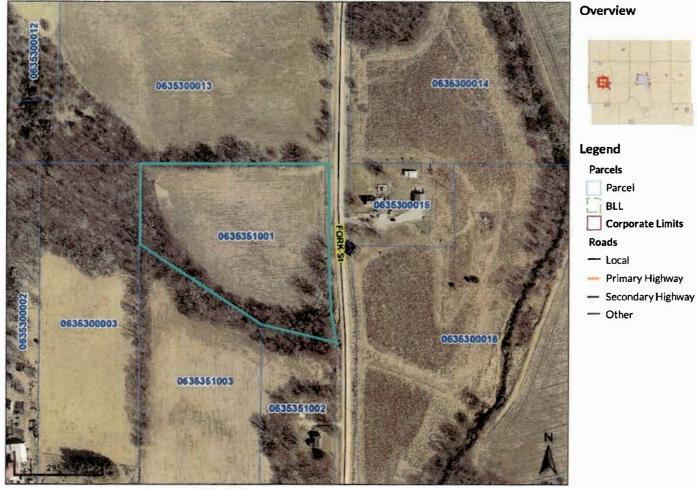

SHELBY LYNN HOBBS Commission Number 852488 My Commission Expires December 4, 2026

 Parcel ID
 0635351001

 Sec/Twp/Rng
 35-80-21

 Property Address

Alternate ID n/a Class R Acreage 6.33 Owner Address GEAN, BRANDIE 11615 FLAG AVE COLFAX, IA 50054-7904

District PWCMD

Brief Tax Description GRIMM FARM SD LOT 1

(Note: Not to be used on legal documents)

#### **Parcels**

- Parcel BLL
- BLL
- Corporate Limits

## Roads

- Local
- Primary Highway
- Secondary Highway
- Other

 Parcel ID
 0635351003
 Alternate ID
 n/a
 Owner Address
 GEAN, BRANDIE

 Sec/Twp/Rng
 35-80-21
 Class
 R
 833 FORK ST

 Property Address
 Acreage
 7.56
 COLFAX, IA 50054

District PWCMD

Brief Tax Description GRIMM FARM SD LOT 3

(Note: Not to be used on legal documents)