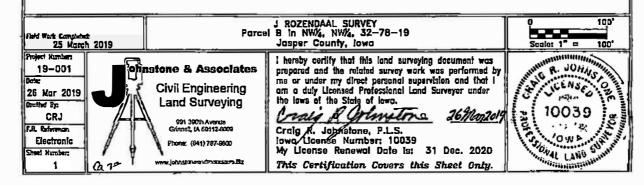

## R-2024-001

Brandie and/or Dustin Gean request that the following described parcel be rezoned from Agricultural "A" to Rural Residential Large Lot "RR" to comply with Jasper County Ordinance #04E.

| PARCEL #06.35.351.003                                                                                                                                    |
|----------------------------------------------------------------------------------------------------------------------------------------------------------|
| Print Brandie Gean Dustin H. GEAN                                                                                                                        |
| Signed Porcudio Date 11-17-23                                                                                                                            |
| Justi H Jan 11/17/23                                                                                                                                     |
| Jasper County Zoning Commission recommends that this rezoning request he granted. <u>5</u> Aye  Nay                                                      |
| Print Ross Baxpe                                                                                                                                         |
| Signed Date 01/31/2024                                                                                                                                   |
| Chairperson Jasper County Zoning Commission                                                                                                              |
|                                                                                                                                                          |
| State of Iowa, Jasper County                                                                                                                             |
| On this 315+ day of January, before me Shelby Hobbs, a Notary Public in and for the State of Iowa, appeared Ross Rawber to me personally known to be the |
| chairperson of the Jasper County Zoning Commission and that said Rezoning Request was signed                                                             |
| by him/her on behalf of said Jasper County Zoning Commission. Witness my hand and Notary                                                                 |
| Seal the day and year above written.                                                                                                                     |
| Shely hynn fobre                                                                                                                                         |
| Notary in and for the State of Iowa                                                                                                                      |
| SHELBY LYNN HOBBS  Commission Number 852488                                                                                                              |

## Roads

- Local
- Primary Highway
- Secondary Highway
- Other

 Parcel ID
 0635351003
 Alternate ID
 n/a
 Owner Address
 GEAN, BRANDIE

 Sec/Twp/Rng
 35-80-21
 Class
 R
 833 FORK ST

 Property Address
 Acreage
 7.56
 COLFAX, IA 50054

District PWCMD

Brief Tax Description GRIMM FARM SD LOT 3

(Note: Not to be used on legal documents)