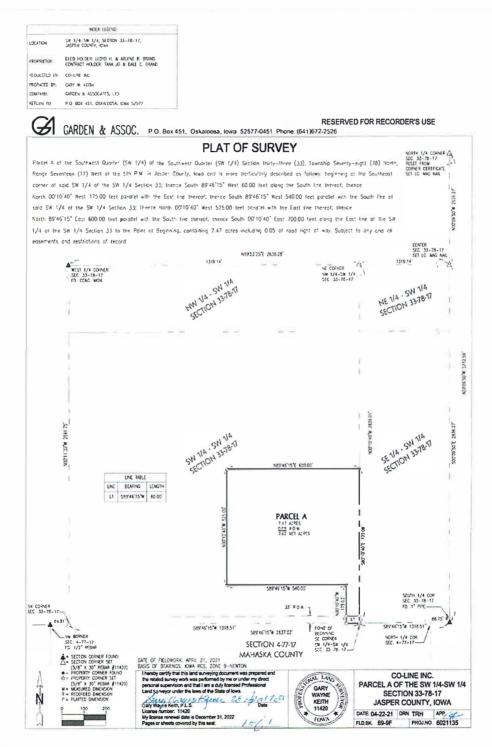

outh 00°10'40" West 525.00 feet parallel with the East line thereof; thence North 89°46'15" East 600.00 feet parallel with the South line thereof; thence South 00°10'40" Kest feast line of the SW ¼ of the SW ¼ Section 33 to the Point of Beginning, containing 7.47 acres including 0.05 of road right of way. Subject to any and all easements and restrictions of record.

AND

#### **Right of Way:**

The full right of way of S. 128<sup>th</sup> Ave E beginning at the center line of County Highway T-33 and following along the S ½ of the SW quarter of Section 33, Township 78 Range 17 (3,909 ft) to the West quarter corner of the SE ¼ SE ¼ of Section 32, Township 78 Range.

## EXHIBIT B (two pages)

#### CO-LINE URBAN RENEWAL AREA DEPICTIONS

#### Depiction of Development Property Portion of Area:



Depiction of Right of Way Portion of Area:



01905737-1\10747-049

The Chairperson announced that this was the time and place for the public hearing and meeting on the matter of the proposal to approve and authorize execution of a Development Agreement by and among Jasper County, The Welder's Shield, LLC, and Co-Line Welding, Inc., and that notice of the proposed action by the Board to enter into said Agreement had been published pursuant to the provisions of Section 331.301(5), Code of Iowa.

The Chairperson then asked the Auditor whether any written objections had been filed by any County resident or property owner to the proposed action. The Auditor advised the Chairperson and the Board that \_\_\_\_\_ written objections had been filed. The Chairperson then called for oral objections