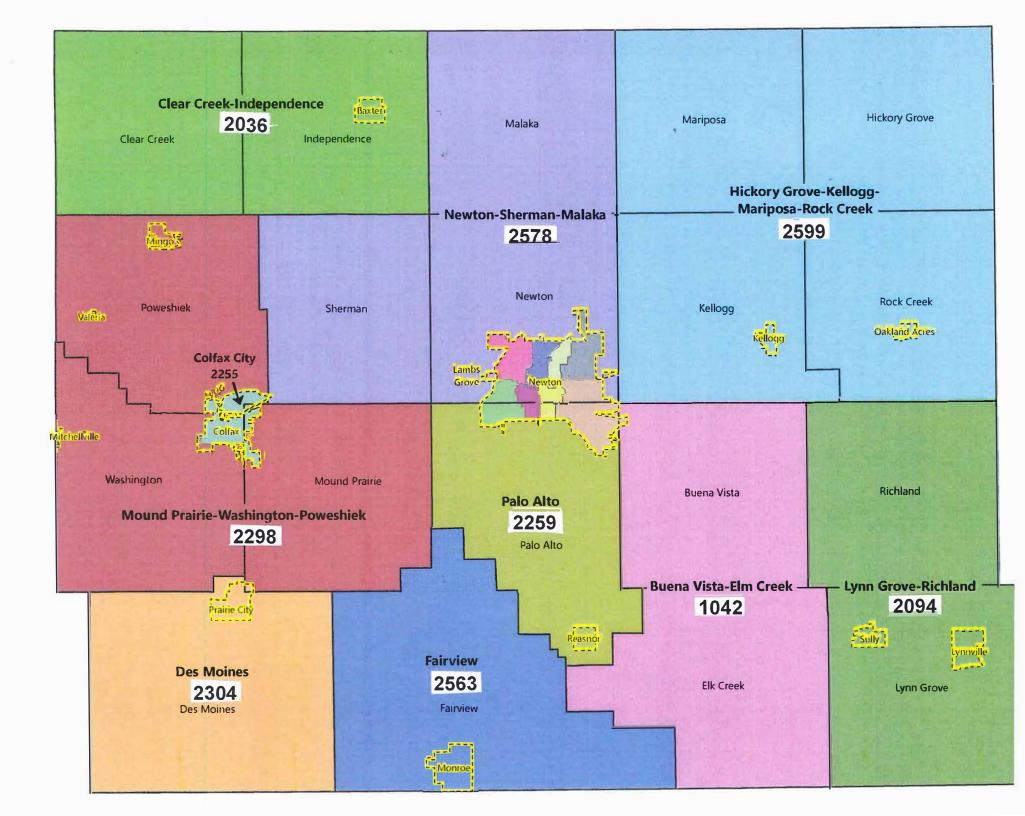

following populations:

| 1,904 |
|-------|
| 1,921 |
| 2,025 |
| 1,912 |
| 1,952 |
| 1,926 |
| 2,066 |
| 2,054 |
|       |

#### Precinct 17 NEWTON - SHERMAN - MALAKA

All of the area lying within the boundaries of SHERMAN Township, NEWTON Township, and MALAKA Township, including the city of Lambs Grove, but excluding the corporate limits of Newton city, shall constitute the NEWTON-SHERMAN-MALAKA TOWNSHIP PRECINCT.

According to the 2020 census figures, this precinct has a population of 2,578.

Precinct 18 PALO ALTO

All that area lying within the boundaries of PALO ALTO Township, including the city of Reasnor, but excluding the corporate limits of Newton city, shall constitute the PALO ALTO TOWNSHIP PRECINCT. According to the 2020 census figures, this precinct has a population of 919.







SECTION 3: This ordinance shall be effective after final passage, approval and publication as provided by law. The effective of this ordinance shall be \_\_\_\_\_2022.

Passed and approve this \_\_\_\_\_day of \_\_\_\_\_, 2022.

Chairman, Jasper County Board of Supervisors Dennis K. Parrott Jasper County Auditor

(County Seal)

#### State of Iowa County Reprecincting Worksheet (2 of 2) Precinct Population Certification

## County: JASPER

| Precinct Name or Number      | Population of<br>Unincorporated<br>Portion | Population of<br>Incorporated<br>Portion | Total Population |
|------------------------------|--------------------------------------------|------------------------------------------|------------------|
| 1 Buena Vista-Elk Creek      | 1042