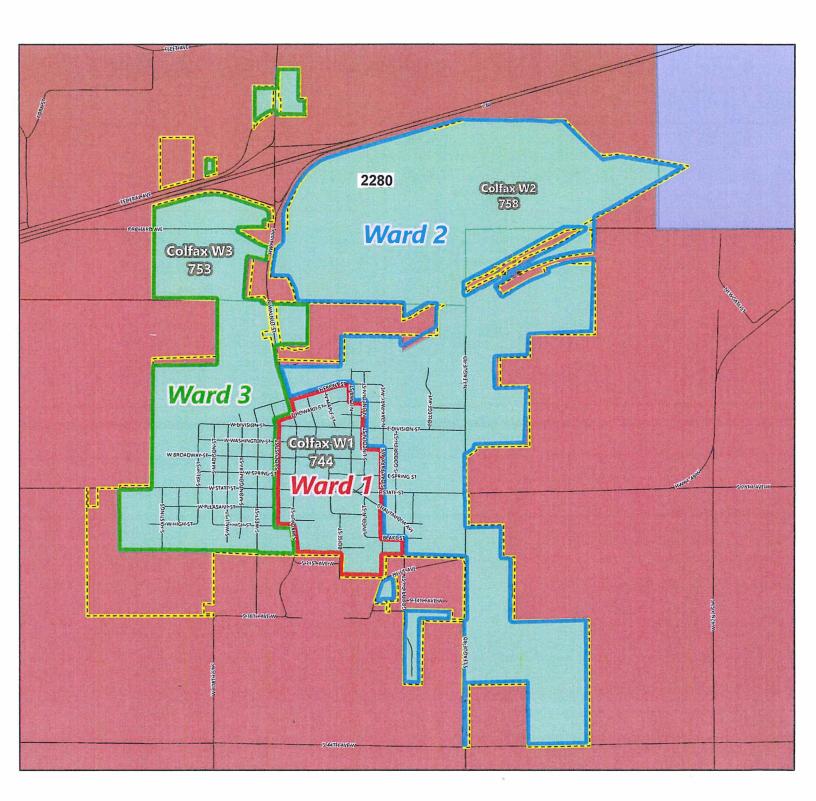

lowing populations:

| 1,904 |
|-------|
| 1,921 |
| 2,025 |
| 1,912 |
| 1,952 |
| 1,926 |
| 2,066 |
| 2,054 |
|       |

#### Precinct 17 NEWTON - SHERMAN - MALAKA

All of the area lying within the boundaries of SHERMAN Township, NEWTON Township, and MALAKA Township, including the city of Lambs Grove, but excluding the corporate limits of Newton city, shall constitute the NEWTON-SHERMAN-MALAKA TOWNSHIP PRECINCT.

According to the 2020 census figures, this precinct has a population of 2,578.

Precinct 18 PALO ALTO

All that area lying within the boundaries of PALO ALTO Township, including the city of Reasnor, but excluding the corporate limits of Newton city, shall constitute the PALO ALTO TOWNSHIP PRECINCT. According to the 2020 census figures, this precinct has a population of 919.







SECTION 3: This ordinance shall be effective after final passage, approval and publication as provided by law. The effective of this ordinance shall be \_\_\_\_\_2022.

Passed and approve this \_\_\_\_\_day of \_\_\_\_\_, 2022.

Chairman, Jasper County Board of Supervisors Dennis K. Parrott Jasper County Auditor

(County Seal)

#### State of Iowa County Reprecincting Worksheet (2 of 2) Precinct Population Certification

## County: JASPER

| Precinct Name or Number      | Population of<br>Unincorporated<br>Portion | Population of<br>Incorporated<br>Portion | Total Population |
|------------------------------|--------------------------------------------|------------------------------------------|------------------|
| 1 Buena Vista-Elk Creek      | 1042