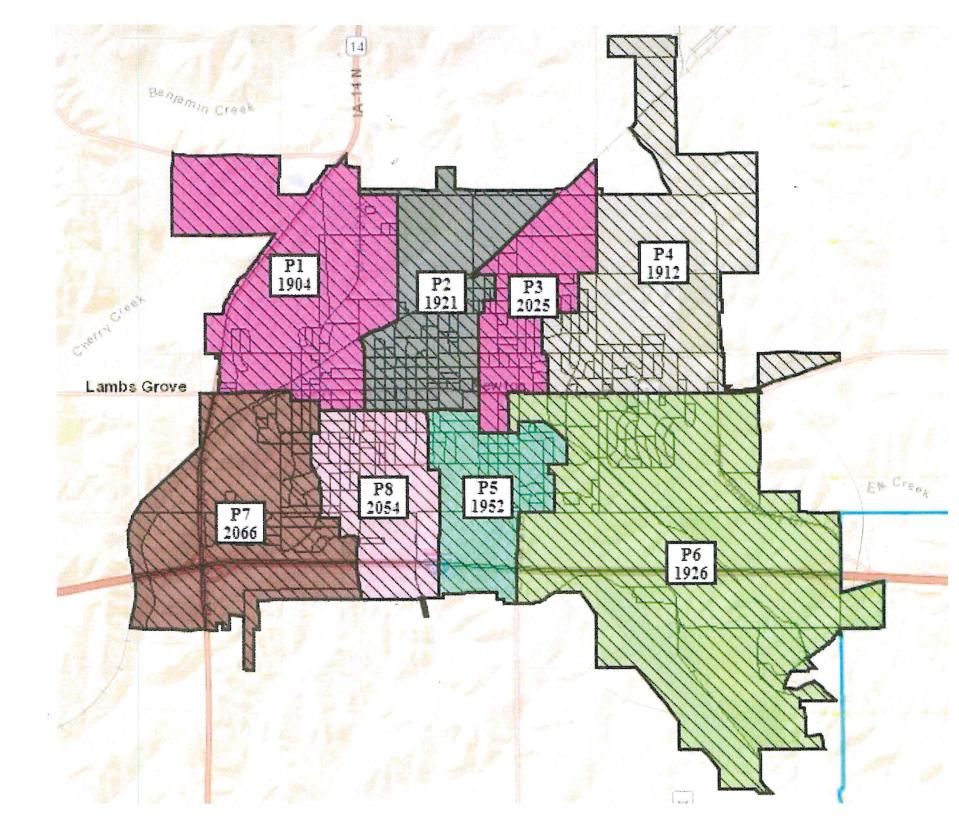

ollowing populations:

| 1,904 |
|-------|
| 1,921 |
| 2,025 |
| 1,912 |
| 1,952 |
| 1,926 |
| 2,066 |
| 2,054 |
|       |

#### Precinct 17 NEWTON - SHERMAN - MALAKA

All of the area lying within the boundaries of SHERMAN Township, NEWTON Township, and MALAKA Township, including the city of Lambs Grove, but excluding the corporate limits of Newton city, shall constitute the NEWTON-SHERMAN-MALAKA TOWNSHIP PRECINCT.

According to the 2020 census figures, this precinct has a population of 2,578.

Precinct 18 PALO ALTO

All that area lying within the boundaries of PALO ALTO Township, including the city of Reasnor, but excluding the corporate limits of Newton city, shall constitute the PALO ALTO TOWNSHIP PRECINCT. According to the 2020 census figures, this precinct has a population of 919.







SECTION 3: This ordinance shall be effective after final passage, approval and publication as provided by law. The effective of this ordinance shall be \_\_\_\_\_2022.

Passed and approve this \_\_\_\_\_day of \_\_\_\_\_, 2022.

Chairman, Jasper County Board of Supervisors Dennis K. Parrott Jasper County Auditor

(County Seal)

#### State of Iowa County Reprecincting Worksheet (2 of 2) Precinct Population Certification

## County: JASPER

| Precinct Name or Number      | Population of<br>Unincorporated<br>Portion | Population of<br>Incorporated<br>Portion | Total Population |
|------------------------------|--------------------------------------------|------------------------------------------|------------------|
| 1 Buena Vista-Elk Creek      | 1042