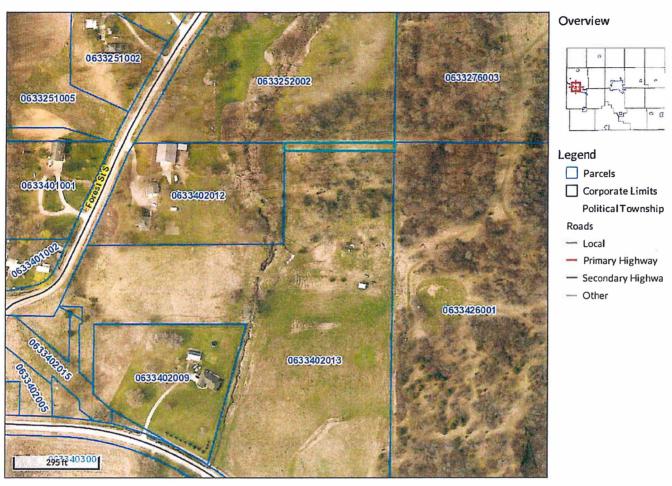

# Rezone Request

Case File: R-2021-02 Date 2/25/2021

Set public hearing date for the rezone of Manatt's Inc., 1775 Old 6 Rd. Brooklyn, IA 52211

**Suggested Dates**: 3/16/2021, 3/23/2021, 3/30/2021.

Parcels going from "Agricultural" to "General Industrial."

Parcel # 08.36.476.011 SECTION:36 TOWNSHIP:80 RANGE:19 PARCEL A IN LOT 1 SDEAST ½ SE containing approximately 1.66 Acres.

Parcel # 09.36.300.003 SECTION:36 TOWNSHIP:80 RANGE:18S 787' OF W 338.5' SW SW containing approximately 4.79 Acres.

Parcel going from "Commercial" to "General Industrial."

Parcel # 07.33.400.004 SECTION:33 TOWNSHIP:80 RANGE:209.5 ACRES OF SE NORTH OF HWY #80 & WEST OF HWY #6 containing approximately 9.50 Acres.

Kevin Luetters