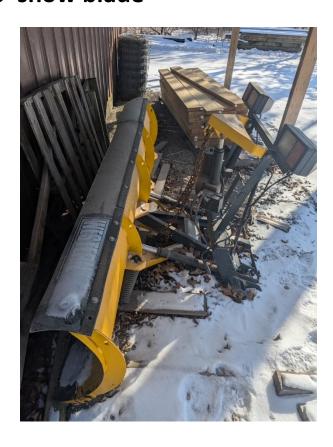

- 1. Western 8' snow blade. Includes the blade and lights only. It does not include a control unit or mount for the truck. Sold as is. Minimum bid is: \$100
- 2. 2006 Kawasaki Mule 3010 with 1239 hours. It was not running well due to an unknown electrical problem along with other issues. It has a dead battery, a moderate oil leak, and the brakes are very poor. It has been sitting for a year. It has several dents, dings, and scratches. Minimum bid is: \$100
- 3. 2007 Kawasaki Mule 3010 with 1114 hours. The engine is blown and will not run. The tires are poor, and it has several dents, dings, and scratches. It has been sitting for 2 years. Minimum bid is: \$100

## Western 8' snow blade