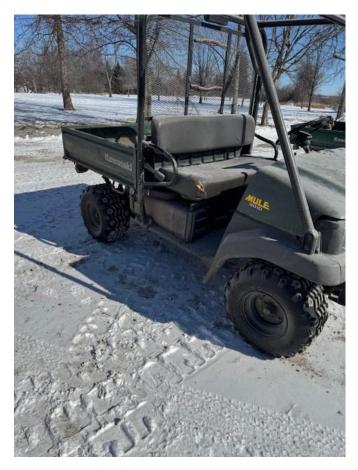

- 1. Western 8' snow blade. Includes the blade and lights only. It does not include a control unit or mount for the truck. Sold as is. Minimum bid is: \$100
- 2. 2006 Kawasaki Mule 3010 with 1239 hours. It was not running well due to an unknown electrical problem along with other issues. It has a dead battery, a moderate oil leak, and the brakes are very poor. It has been sitting for a year. It has several dents, dings, and scratches. Minimum bid is: \$100
- 3. 2007 Kawasaki Mule 3010 with 1114 hours. The engine is blown and will not run. The tires are poor, and it has several dents, dings, and scratches. It has been sitting for 2 years. Minimum bid is: \$100

## 2006 Kawasaki Mule 3010