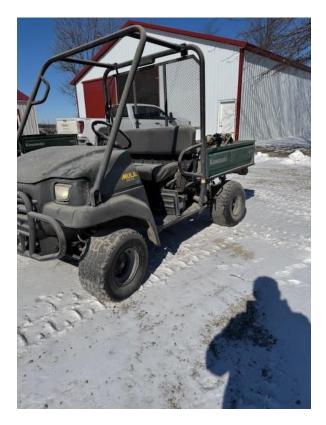

- 1. Western 8' snow blade. Includes the blade and lights only. It does not include a control unit or mount for the truck. Sold as is. Minimum bid is: \$100
- 2. 2006 Kawasaki Mule 3010 with 1239 hours. It was not running well due to an unknown electrical problem along with other issues. It has a dead battery, a moderate oil leak, and the brakes are very poor. It has been sitting for a year. It has several dents, dings, and scratches. Minimum bid is: \$100
- 3. 2007 Kawasaki Mule 3010 with 1114 hours. The engine is blown and will not run. The tires are poor, and it has several dents, dings, and scratches. It has been sitting for 2 years. Minimum bid is: \$100

## Kawasaki Mule **3010**