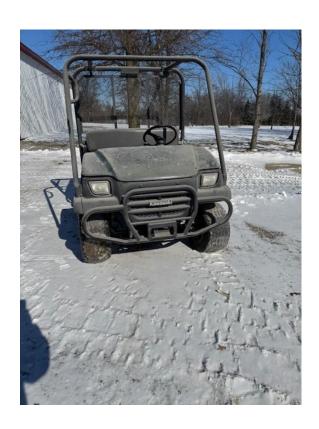

- 1. Western 8' snow blade. Includes the blade and lights only. It does not include a control unit or mount for the truck. Sold as is. Minimum bid is: \$100
- 2. 2006 Kawasaki Mule 3010 with 1239 hours. It was not running well due to an unknown electrical problem along with other issues. It has a dead battery, a moderate oil leak, and the brakes are very poor. It has been sitting for a year. It has several dents, dings, and scratches. Minimum bid is: \$100
- 3. 2007 Kawasaki Mule 3010 with 1114 hours. The engine is blown and will not run. The tires are poor, and it has several dents, dings, and scratches. It has been sitting for 2 years. Minimum bid is: \$100

## 2006 Kawasaki Mule 3010