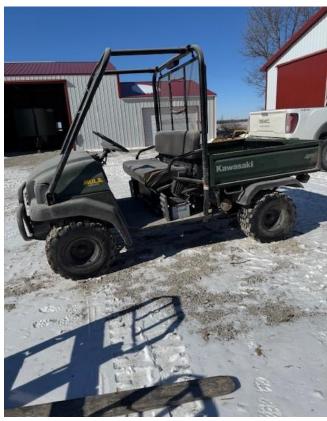

- 1. Western 8' snow blade. Includes the blade and lights only. It does not include a control unit or mount for the truck. Sold as is. Minimum bid is: \$100
- 2. 2006 Kawasaki Mule 3010 with 1239 hours. It was not running well due to an unknown electrical problem along with other issues. It has a dead battery, a moderate oil leak, and the brakes are very poor. It has been sitting for a year. It has several dents, dings, and scratches. Minimum bid is: \$100
- 3. 2007 Kawasaki Mule 3010 with 1114 hours. The engine is blown and will not run. The tires are poor, and it has several dents, dings, and scratches. It has been sitting for 2 years. Minimum bid is: \$100

## Kawasaki Mule **3010**