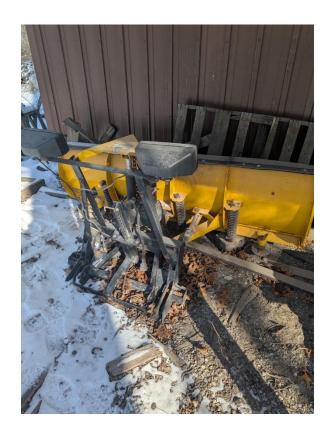

- 1. Western 8' snow blade. Includes the blade and lights only. It does not include a control unit or mount for the truck. Sold as is. Minimum bid is: \$100
- 2. 2006 Kawasaki Mule 3010 with 1239 hours. It was not running well due to an unknown electrical problem along with other issues. It has a dead battery, a moderate oil leak, and the brakes are very poor. It has been sitting for a year. It has several dents, dings, and scratches. Minimum bid is: \$100
- 3. 2007 Kawasaki Mule 3010 with 1114 hours. The engine is blown and will not run. The tires are poor, and it has several dents, dings, and scratches. It has been sitting for 2 years. Minimum bid is: \$100

## Western 8' snow blade