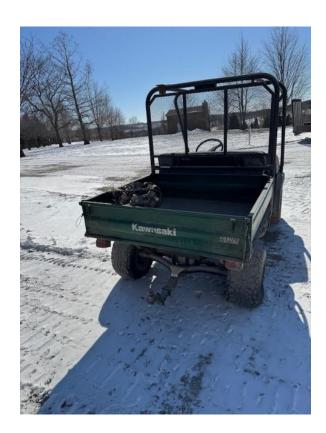

- 1. Western 8' snow blade. Includes the blade and lights only. It does not include a control unit or mount for the truck. Sold as is. Minimum bid is: \$100
- 2. 2006 Kawasaki Mule 3010 with 1239 hours. It was not running well due to an unknown electrical problem along with other issues. It has a dead battery, a moderate oil leak, and the brakes are very poor. It has been sitting for a year. It has several dents, dings, and scratches. Minimum bid is: \$100
- 3. 2007 Kawasaki Mule 3010 with 1114 hours. The engine is blown and will not run. The tires are poor, and it has several dents, dings, and scratches. It has been sitting for 2 years. Minimum bid is: \$100

## Kawasaki Mule **3010**