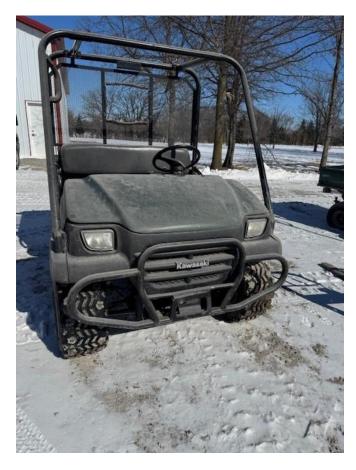

- 1. Western 8' snow blade. Includes the blade and lights only. It does not include a control unit or mount for the truck. Sold as is. Minimum bid is: \$100
- 2. 2006 Kawasaki Mule 3010 with 1239 hours. It was not running well due to an unknown electrical problem along with other issues. It has a dead battery, a moderate oil leak, and the brakes are very poor. It has been sitting for a year. It has several dents, dings, and scratches. Minimum bid is: \$100
- 3. 2007 Kawasaki Mule 3010 with 1114 hours. The engine is blown and will not run. The tires are poor, and it has several dents, dings, and scratches. It has been sitting for 2 years. Minimum bid is: \$100

## 2006 Kawasaki Mule 3010