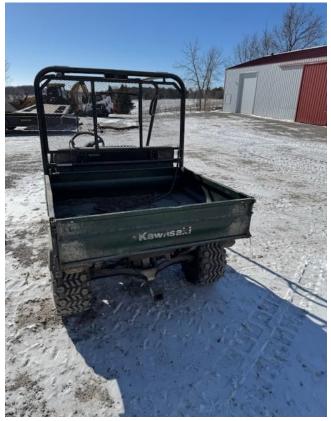

- 1. Western 8' snow blade. Includes the blade and lights only. It does not include a control unit or mount for the truck. Sold as is. Minimum bid is: \$100
- 2. 2006 Kawasaki Mule 3010 with 1239 hours. It was not running well due to an unknown electrical problem along with other issues. It has a dead battery, a moderate oil leak, and the brakes are very poor. It has been sitting for a year. It has several dents, dings, and scratches. Minimum bid is: \$100
- 3. 2007 Kawasaki Mule 3010 with 1114 hours. The engine is blown and will not run. The tires are poor, and it has several dents, dings, and scratches. It has been sitting for 2 years. Minimum bid is: \$100

## Kawasaki Mule **3010**