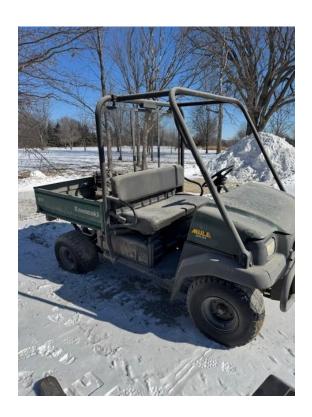

- 1. Western 8' snow blade. Includes the blade and lights only. It does not include a control unit or mount for the truck. Sold as is. Minimum bid is: \$100
- 2. 2006 Kawasaki Mule 3010 with 1239 hours. It was not running well due to an unknown electrical problem along with other issues. It has a dead battery, a moderate oil leak, and the brakes are very poor. It has been sitting for a year. It has several dents, dings, and scratches. Minimum bid is: \$100
- 3. 2007 Kawasaki Mule 3010 with 1114 hours. The engine is blown and will not run. The tires are poor, and it has several dents, dings, and scratches. It has been sitting for 2 years. Minimum bid is: \$100

## 2006 Kawasaki Mule 3010