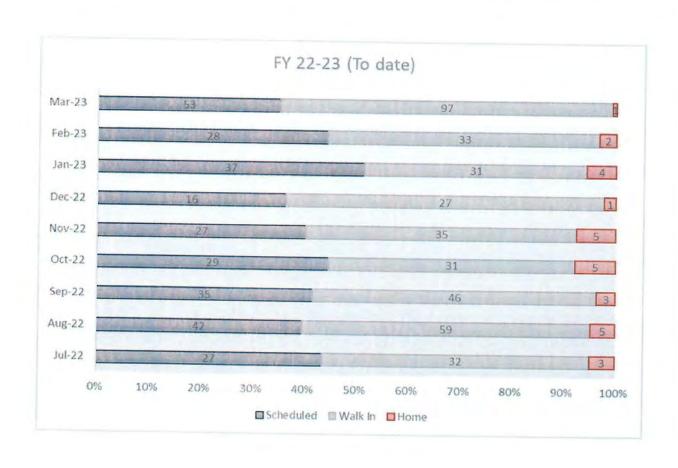

### March 2023

- I. Ongoing Projects
- II. Veterans Assisted
  - a. Scheduled Appointments –53
  - b. Walk-ins 97
  - c. Home Visits 1
  - d. Phone calls (Incoming and Outgoing) 173
  - e. Food Bank Boxes 5
    - a. +2 from donor
  - f. Military Grave Records processed 10
  - g. Veteran Deaths for Memorial Day Reading 10
  - h. Grave Markers 4 / Flag Cases -10
  - i. Financial Assistance requests 13